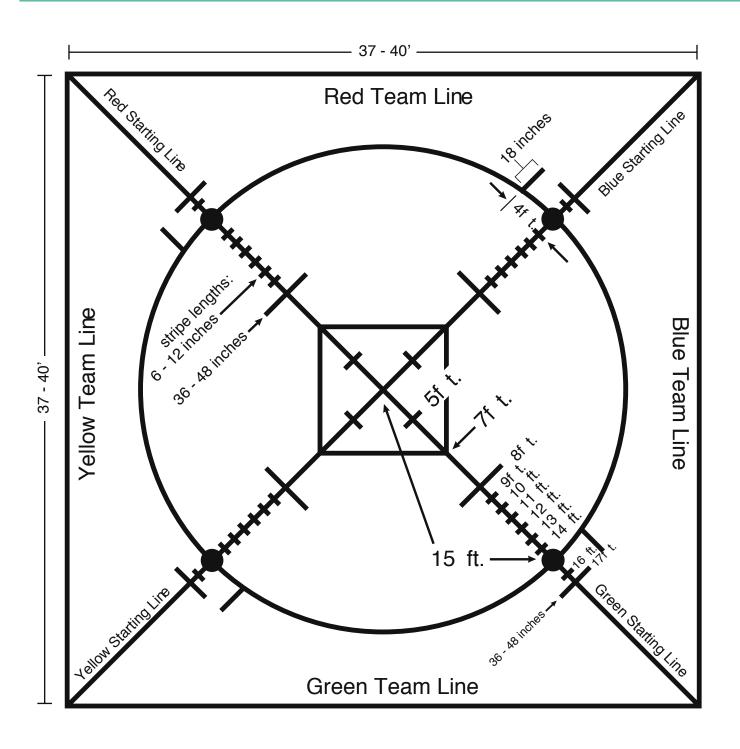

## **AWANA GAME SQUARE DIAGRAM**

Teams stand outside the Game Square along the line of their team color. In relay games, the center pin and beanbag are placed in the very center. Each team member, in turn, runs from his *starting* pin around the complete circle, *past* his starting pin and along his color diagonal into the center of circle for center pin or beanbag.

The game square is 37-40 feet (11.3-12.2 m) with a 30-foot (9.1 m) diameter circle. Each team is designated by a color and occupies a quarter-circle and one side of the square.

For proper placement of floor tapes, please refer to the Awana Game Square diagram. Read all the instructions carefully for proper preparation of the floor surface.